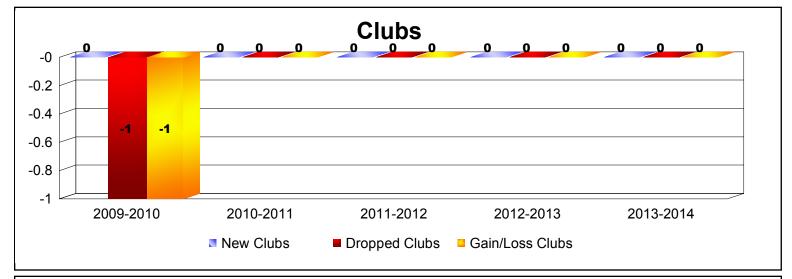

District 202 J As of June 2014 Cumulative

| Year      | New<br>Clubs | Dropped<br>Clubs | Gain/<br>Loss<br>Clubs | New<br>Members | Charter<br>Members | Reinstate<br>Members | Transfer<br>Members | Total<br>Member<br>Added | Total<br>Members<br>Dropped | Gain/<br>Loss<br>Members |
|-----------|--------------|------------------|------------------------|----------------|--------------------|----------------------|---------------------|--------------------------|-----------------------------|--------------------------|
| 2009-2010 | 0            | -1               | -1                     | 90             | 0                  | 2                    | 6                   | 98                       | -119                        | -21                      |
| 2010-2011 | 0            | 0                | 0                      | 84             | 0                  | 3                    | 3                   | 90                       | -87                         | 3                        |
| 2011-2012 | 0            | 0                | 0                      | 66             | 0                  | 2                    | 7                   | 75                       | -89                         | -14                      |
| 2012-2013 | 0            | 0                | 0                      | 67             | 0                  | 1                    | 10                  | 78                       | -95                         | -17                      |
| 2013-2014 | 0            | 0                | 0                      | 72             | 1                  | 3                    | 21                  | 97                       | -97                         | 0                        |
| Average   | 0            | 0                | 0                      | 76             | 0                  | 2                    | 9                   | 88                       | -97                         | -10                      |