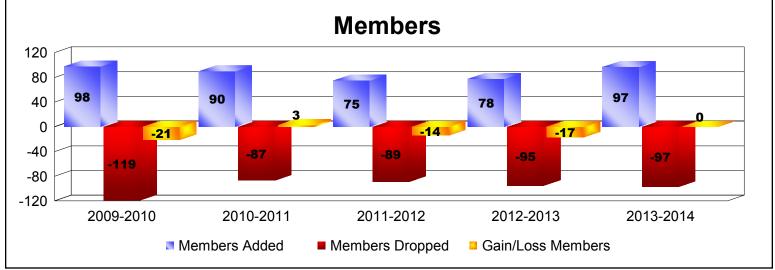

District 202 J As of June 2014 Cumulative

| Year      | New<br>Clubs | Dropped<br>Clubs | Gain/<br>Loss<br>Clubs | New<br>Members | Charter<br>Members | Reinstate<br>Members | Transfer<br>Members | Total<br>Member<br>Added | Total<br>Members<br>Dropped | Gain/<br>Loss<br>Members |
|-----------|--------------|------------------|------------------------|----------------|--------------------|----------------------|---------------------|--------------------------|-----------------------------|--------------------------|
| 2009-2010 | 0            | -1               | -1                     | 90             | 0                  | 2                    | 6                   | 98                       | -119                        | -21                      |
| 2010-2011 | 0            | 0                | 0                      | 84             | 0                  | 3                    | 3                   | 90                       | -87                         | 3                        |
| 2011-2012 | 0            | 0                | 0                      | 66             | 0                  | 2                    | 7                   | 75                       | -89                         | -14                      |
| 2012-2013 | 0            | 0                | 0                      | 67             | 0                  | 1                    | 10                  | 78                       | -95                         | -17                      |
| 2013-2014 | 0            | 0                | 0                      | 72             | 1                  | 3                    | 21                  | 97                       | -97                         | 0                        |
| Average   | 0            | 0                | 0                      | 76             | 0                  | 2                    | 9                   | 88                       | -97                         | -10                      |